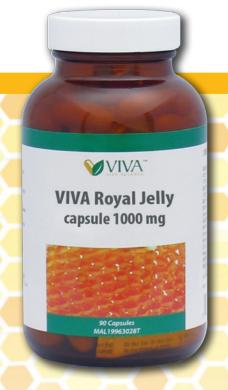

### Item Code: 301800

# VIVA Royal Jelly Capsule 1000 mg

Royal jelly has long used to maintain good health. So what is royal jelly? A substance with complex origin.

Royal jelly is secreted by worker bees that helps nurture the development of the queen bee. Queen bee, which fed RJ exclusively, has extended lifespan compared with workers bees.

# Features of VIVA Royal Jelly:

- 1. Quality Royal Jelly, each capsule contains 1000mg Royal Jelly.
- 2. Packaged in amber glass bottle to preserve its freshness.
- 3. Natural source of antioxidants.
- 4. Recommended for those who often feel tired or lead a busy lifestyle.